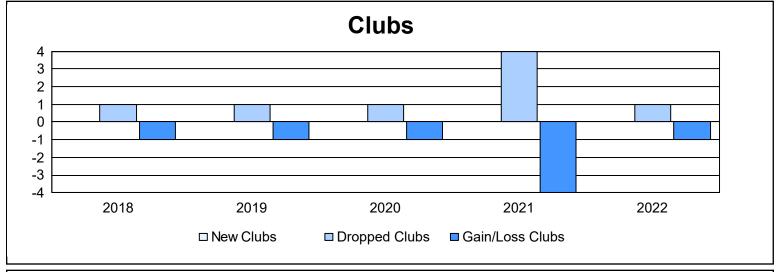

District 13 OH1 As of June 2022 Cumulative

| Year      | New<br>Clubs | Dropped<br>Clubs | Gain/<br>Loss<br>Clubs | New<br>Members | Charter<br>Members | Reinstate<br>Members | Transfer<br>Members | Total<br>Member<br>Added | Total<br>Members<br>Dropped | Gain/<br>Loss<br>Members |
|-----------|--------------|------------------|------------------------|----------------|--------------------|----------------------|---------------------|--------------------------|-----------------------------|--------------------------|
| 2017-2018 | 0            | 1                | -1                     | 80             | 0                  | 0                    | 3                   | 83                       | 145                         | -62                      |
| 2018-2019 | 0            | 1                | -1                     | 96             | 0                  | 2                    | 3                   | 101                      | 131                         | -30                      |
| 2019-2020 | 0            | 1                | -1                     | 53             | 0                  | 5                    | 1                   | 59                       | 124                         | -65                      |
| 2020-2021 | 0            | 4                | -4                     | 36             | 3                  | 4                    | 3                   | 46                       | 141                         | -95                      |
| 2021-2022 | 0            | 1                | -1                     | 118            | 0                  | 1                    | 4                   | 123                      | 149                         | -26                      |
| Average   | 0            | 2                | -2                     | 77             | 1                  | 2                    | 3                   | 82                       | 138                         | -56                      |